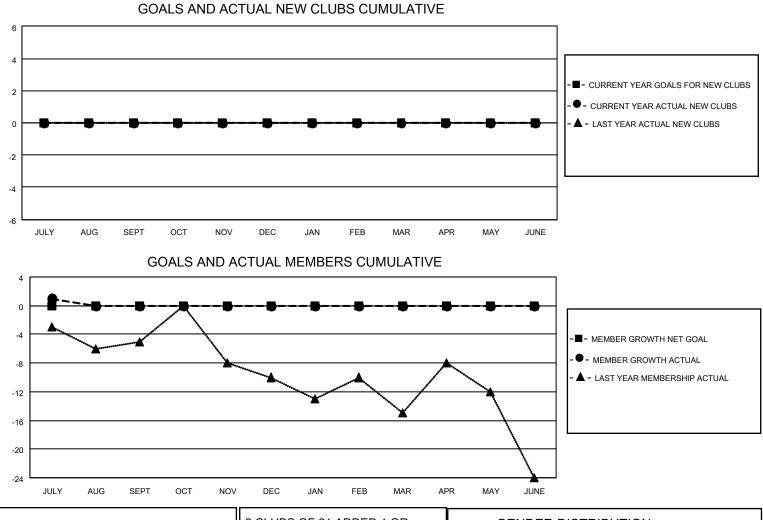

## LOCATION LOUISIANA

District 8 I

Results as of: 7/31/2023

| Clubs                 |               |           |               | Members               |                        |                         |                                                    |
|-----------------------|---------------|-----------|---------------|-----------------------|------------------------|-------------------------|----------------------------------------------------|
| RESULTS FOR 2023-2024 |               |           |               | RESULTS FOR 2023-2024 |                        |                         |                                                    |
| QUARTER               | NEW CLUB GOAL | NEW CLUBS | DROPPED CLUBS | QUARTER               | BER GROWTH NET<br>GOAL | MEMBER GROWTH<br>ACTUAL | DROPPED<br>MEMBERS ACTUAL<br>(including transfers) |
| JULY/AUG/SEPT         | 0             | 0         | 0             | JULY/AUG/SEPT         | 0                      | 4                       | 2                                                  |
| OCT/NOV/DEC           | 0             | 0         | 0             | OCT/NOV/DEC           | 0                      | 0                       | 0                                                  |
| JAN/FEB/MAR           | 0             | 0         | 0             | JAN/FEB/MAR           | 0                      | 0                       | 0                                                  |
| APR/MAY/JUNE          | 0             | 0         | 0             | APR/MAY/JUNE          | 0                      | 0                       | 0                                                  |